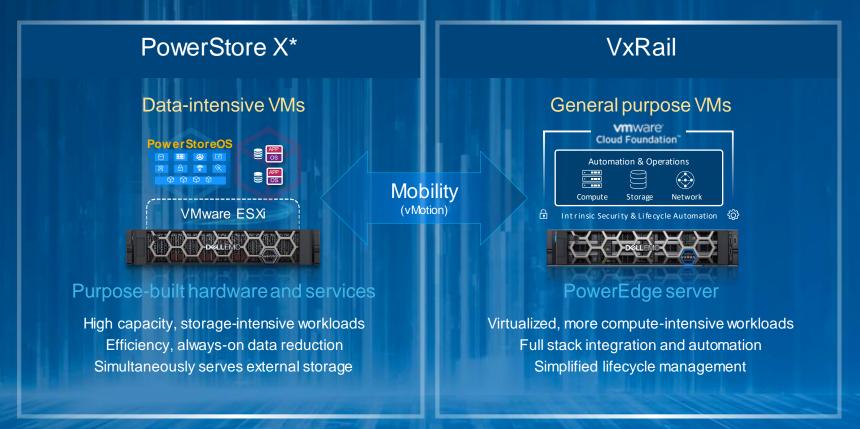

#### PowerStore and VxRail – complementary architectures

\*With AppsON capabilities