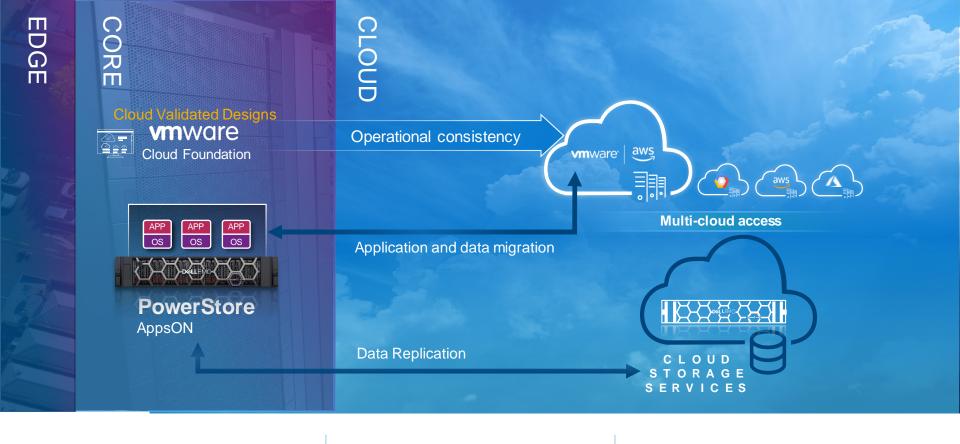

## EDGE – CORE - CLOUD

Small footprint, easy to deploy

Optimized for data retention and flexibility

Data can be replicated to core data center

Small footprint, easy to deploy

Optimized for data retention and flexibility

Data can be replicated to core data center

Small footprint, easy to deploy

Optimized for data retention and flexibility

Data can be replicated to core data center

Utilizes existing infrastructure investments

Complements other platforms, including HCI

Migrate external apps to PowerStore in mins

Provides external storage for VCF workload domains

Ideal for data-intensive applications

Offers complementary data services

Seamless application mobility with VCF

Multi-cloud for workload migration, analytics, test/dev

Scalable, resilient cloudattached storage

#### EDGE ←→ CORE ←→ CLOUD