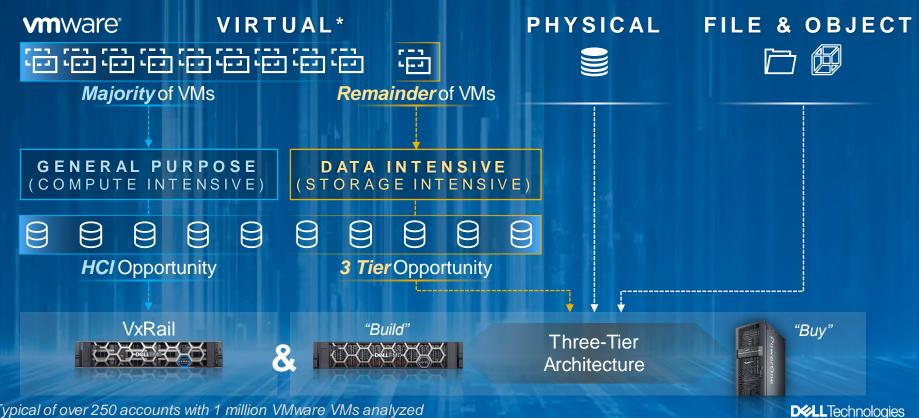

#### Workload diversity

All environments have mix of workloads driving diverse infrastructure requirements

#### PowerStore and VxRail – complementary architectures

\*With AppsON capabilities