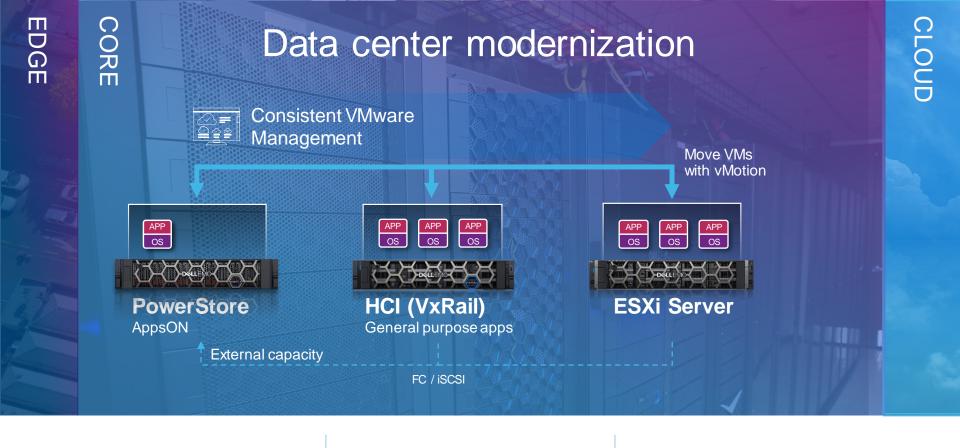

#### PowerStore and VxRail – complementary architectures

\*With AppsON capabilities

#### VMware Integration points:

- ESXi (VAAI & VASA)
- vVols
- vRO/vRA
- VMware Cloud Foundation

The only purpose-built array with a built-in VMware ESXi hypervisor