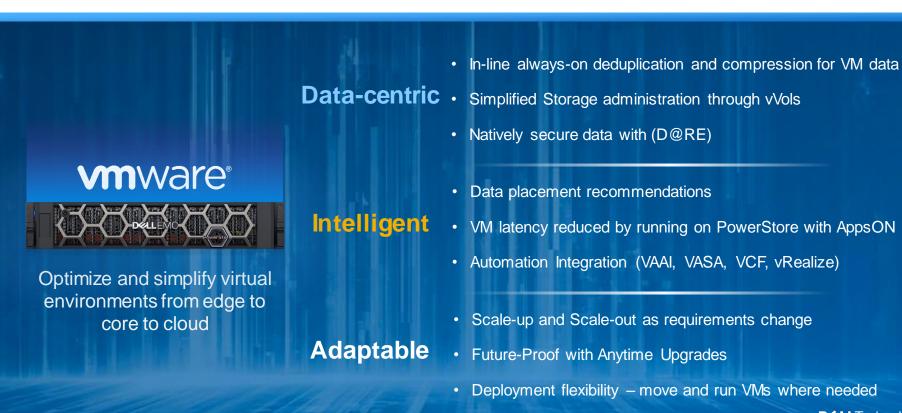

#### VMware integration

Enabling consistent operations

#### VMware Integration points:

- ESXi (VAAI & VASA)
- vVols
- vRO/vRA
- VMware Cloud Foundation

The only purpose-built array with a built-in VMware ESXi hypervisor

#### PowerStore: VMware Workloads