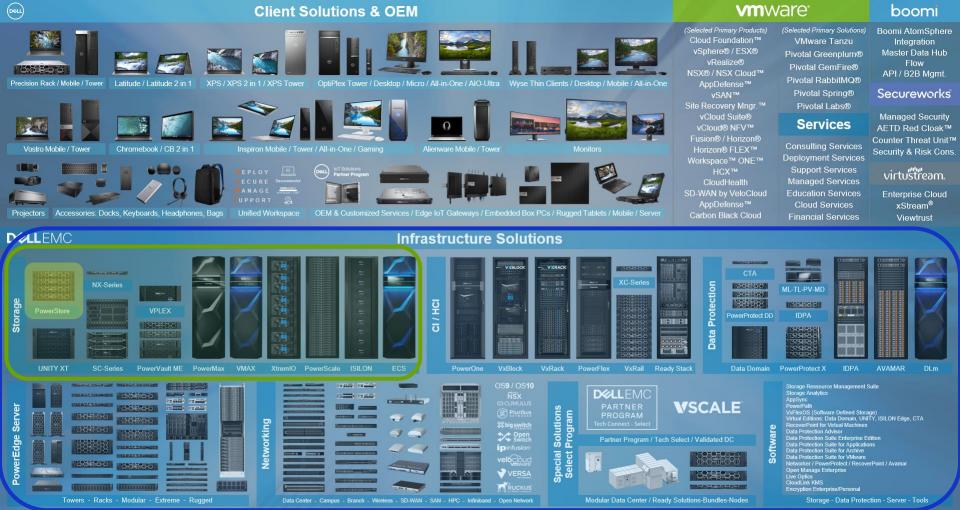

## Dell EMC PowerStore

Positionierung und Use Cases





# Dell Technologies introduces PowerStore

Data-centric

Intelligent

Adaptable

101 (\$) 110 01011







Designed for the data era

#### **PowerStore**

Designed for the data era



**Data-centric** 

Intelligent

Adaptable



**Any** Workload



Performance Optimized



Efficiency Without Compromise



**Programmable** Infrastructure



**Autonomous** Appliance



**Proactive** Health Analytics



Flexible **Architecture** 



Flexible **Deployment** 



Flexible Consumption

#### Any workload

#### Traditional and modern workloads



## EDGE – CORE - CLOUD

Small footprint, easy to deploy

Optimized for data retention and flexibility

Data can be replicated to core data center



Small footprint, easy to deploy

Optimized for data retention and flexibility

Data can be replicated to