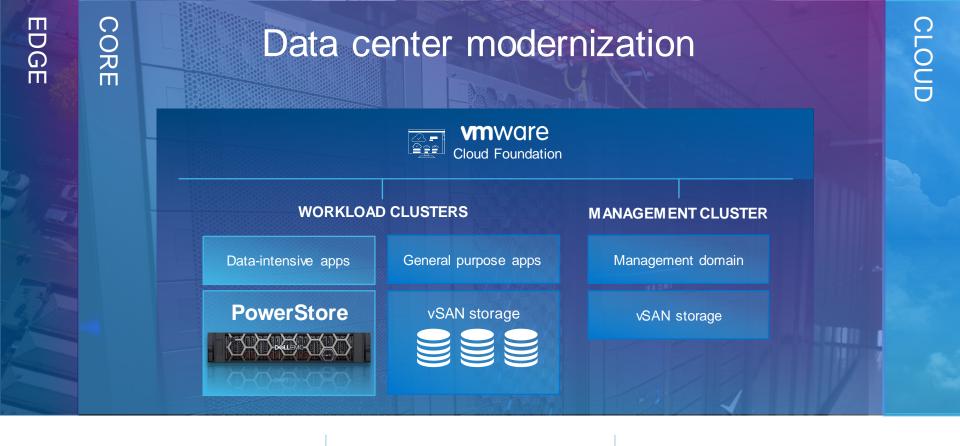

#### VMware Integration points:

- ESXi (VAAI & VASA)
- vVols
- vRO/vRA
- VMware Cloud Foundation

The only purpose-built array with a built-in VMware ESXi hypervisor

Seamless application mobility with VCF

Multi-cloud for workload migration, analytics, test/dev

Scalable, resilient cloudattached storage