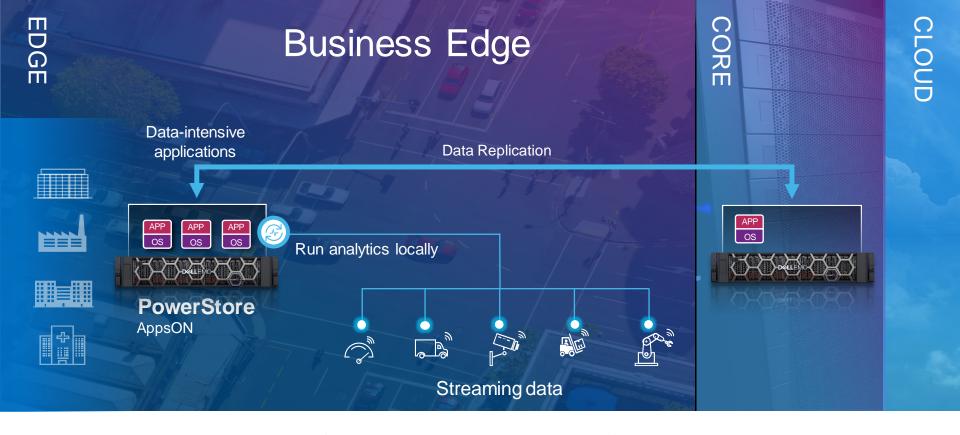

## EDGE – CORE - CLOUD

Small footprint, easy to deploy

Optimized for data retention and flexibility

Data can be replicated to core data center

Small footprint, easy to deploy

Optimized for data retention and flexibility

Data can be replicated to core data center

Small footprint, easy to deploy

Optimized for data retention and flexibility

Data can be replicated to core data center

Utilizes existing infrastructure investments

Complements other platforms, including HCI

Migrate external apps to PowerStore in mins

Provides external storage for VCF workload domains

Ideal for data-intensive applications

Offers complementary data services