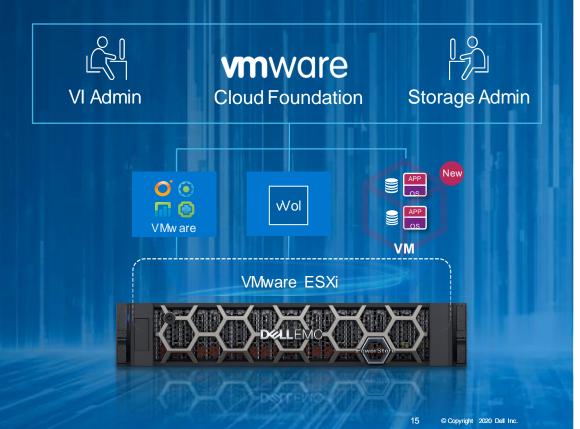

#### VMware integration

Enabling consistent operations

#### VMware Integration points:

- ESXi (VAAI & VASA)
- vVols
- vRO/vRA
- VMware Cloud Foundation

The only purpose-built array with a built-in VMware ESXi hypervisor