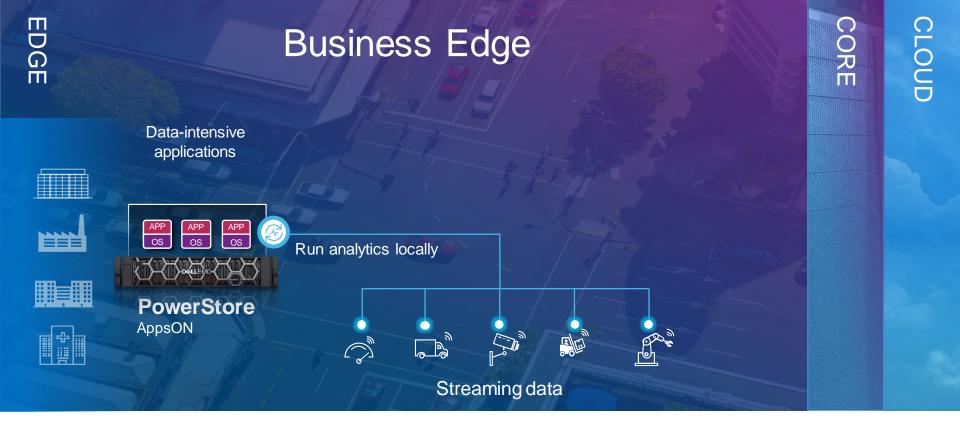

## EDGE – CORE - CLOUD

Small footprint, easy to deploy

Optimized for data retention and flexibility

Data can be replicated to core data center

Small footprint, easy to deploy

Optimized for data retention and flexibility

Data can be replicated to core data center

Small footprint, easy to deploy

Optimized for data retention and flexibility

Data can be replicated to core data center

Utilizes existing infrastructure investments

Complements other platforms, including HCI

Migrate external apps to PowerStore in mins

Provides external storage for VCF workload domains

Ideal for data-intensive applications

Offers complementary data services