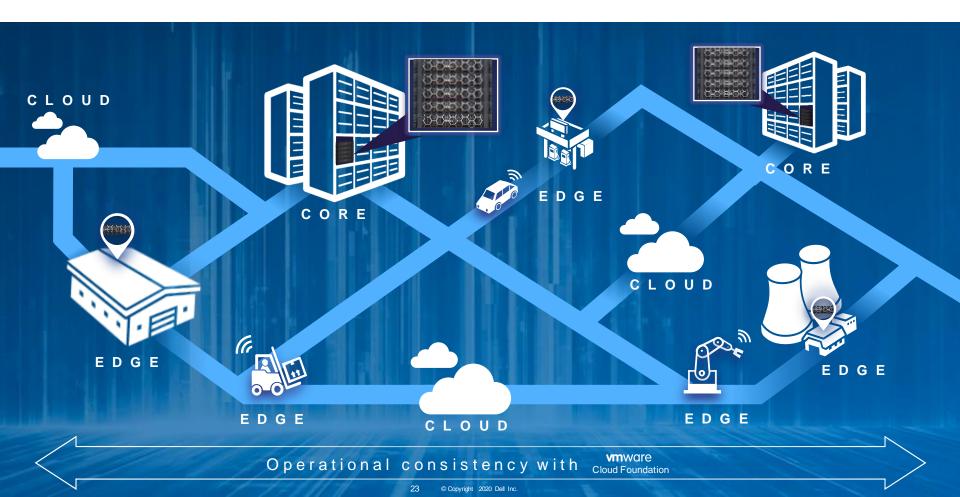

## EDGE – CORE - CLOUD

Small footprint, easy to deploy

Optimized for data retention and flexibility

Data can be replicated to core data center

Small footprint, easy to deploy

Optimized for data retention and flexibility

Data can be replicated to core data center

Small footprint, easy to deploy

Optimized for data retention and flexibility

Data can be replicated to core data center

Utilizes existing infrastructure investments

#### EDGE ←→ CORE ←→ CLOUD